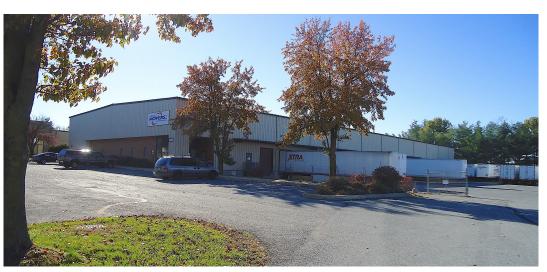

## 6809 Bowmans Crossing

## **For Lease**

- 2,000 +/- SF of Office Space
- 28,000 +/- SF of Warehouse Space
- 1 Drive in Door and 8 Doc Doors
- 22-24 +/- FT Ceiling Heights
- Yard and Trailer Parking on Site
- Located off of Buckeystown Pike and English Muffin Way
- High Growth Area
- Convenient Access to I-70 and I-270
- Asking Price \$8.00 NNN